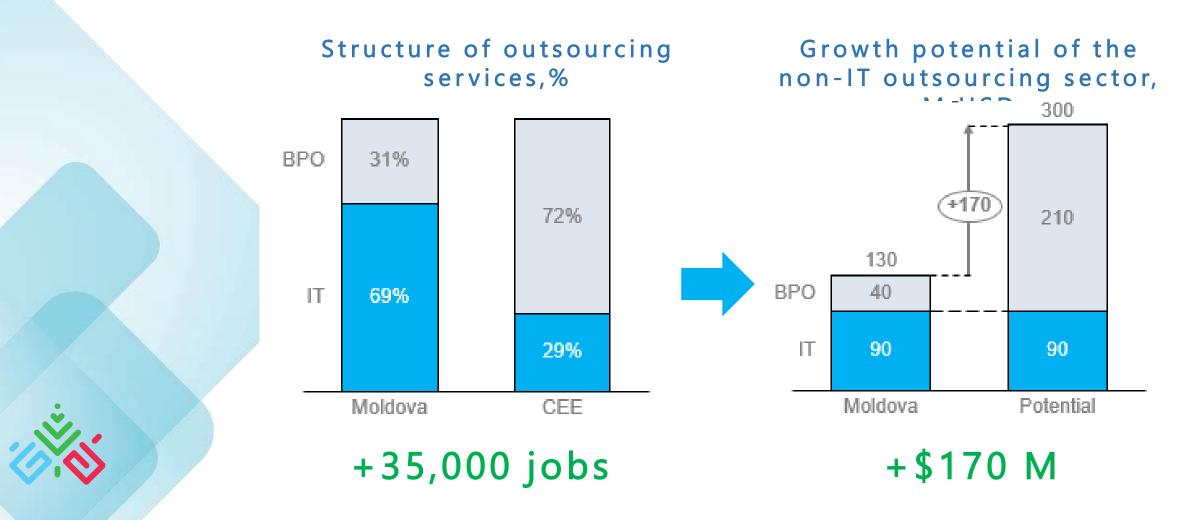

### BPO has a bigger potential than the IT

As demonstrated by the experience of countries such as Poland, Bulgaria and Hungary