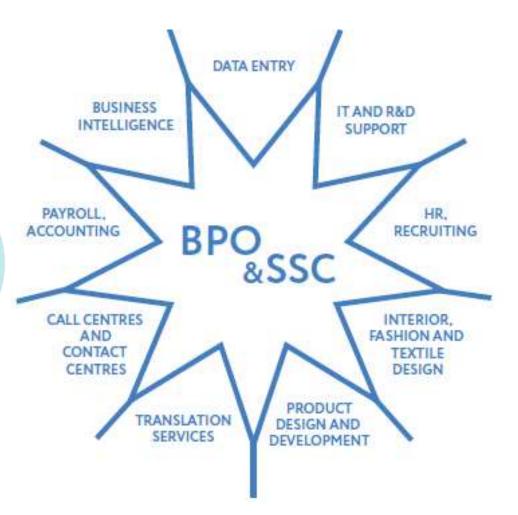

# IT, BPO & SSC IN MOLDOVA Opportunities for regional development





### **Sector Overview**





\$396 M sales revenue

**2,300** companies



29,600

employees

**15,000**IT specialists





27-Sep-20

### **Sector Overview**

### BPO&SSC activities in Moldova



### Serviced sectors



IT, BPO & SSC in Moldova



### BPO has a bigger potential than the IT

As demonstrated by the experience of countries such as Poland, Bulgaria and Hungary





### Regional development in other

## **countries POLAND**



| City     | Population | Employees |
|----------|------------|-----------|
| Krakow   | 766,683    | 55,800    |
| Warsaw   | 1,765,000  | 42,600    |
| Wroclaw  | 638,659    | 40,000    |
| Tri-City | 748,986    | 19,300    |
| Katowice | 302,397    | 19,000    |
| Lodz     | 696,708    | 18,100    |
| Poznan   | 540,365    | 13,500    |

Source: ABSL



### Regional development in other

### countries



Source: HIPA

**Employees** 

32,769

3,616

2,830

864

274



# 27-Sep-20







### Regional opportunities in Moldova



IT, BPO & SSC in