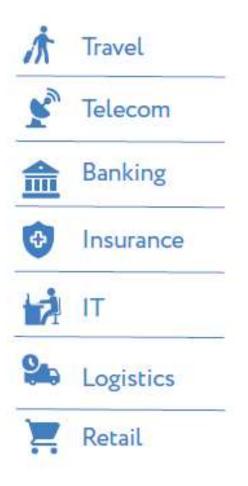

# IT, BPO & SSC IN MOLDOVA Opportunities for regional development





### **Sector Overview**





\$396 M sales revenue

**2,300** companies



29,600

employees

**15,000**IT specialists





27-Sep-20

### **Sector Overview**

### BPO&SSC activities in Moldova



### Serviced sectors



IT, BPO & SSC in Moldova



### BPO has a bigger potential than the IT

As demonstrated by the experience of countries such as Poland, Bulgaria and Hungary





### Regional development in other

## **countries POLAND**



| City     | Population | Employees |
|----------|------------|-----------|
| Krakow   | 766,683    | 55,800    |
| Warsaw   | 1,765,000  | 42,600    |
| Wroclaw  | 638,659    | 40,000    |
| Tri-City | 748,986    | 19,300    |
| Katowice | 302,397    | 19,000    |
| Lodz     | 696,708    | 18,100    |
| Poznan   | 540,365    | 13,500    |

Source: ABSL



### Regional development in other

### countries



Source: HIPA

**Employees** 

32,769

3,616

2,830

864

274



# 27-Sep-20







### Regional opportunities in Moldova



IT, BPO & SSC in Moldova



### Regional