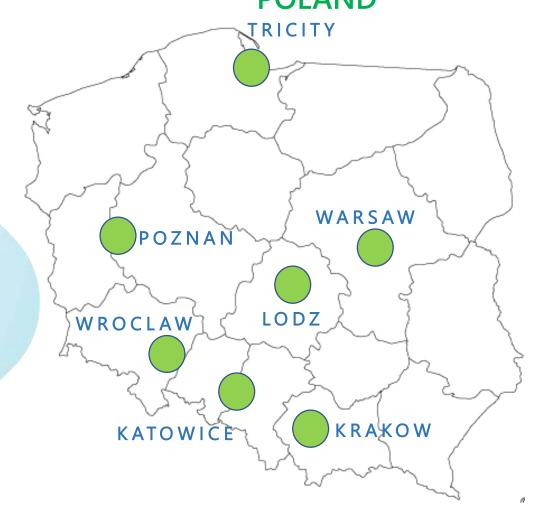

### Regional development in other

## **countries POLAND**

| City     | Population | Employees |
|----------|------------|-----------|
| Krakow   | 766,683    | 55,800    |
| Warsaw   | 1,765,000  | 42,600    |
| Wroclaw  | 638,659    | 40,000    |
| Tri-City | 748,986    | 19,300    |
| Katowice | 302,397    | 19,000    |
| Lodz     | 696,708    | 18,100    |
| Poznan   | 540,365    | 13,500    |